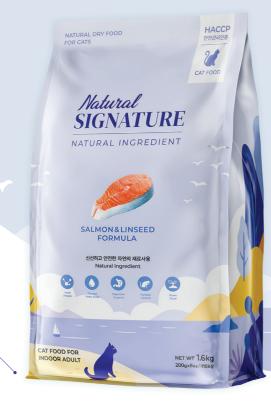

#### **Natural Signature for CATS** Multiprotein & Superfood

1.6 kg pack (200gx8ea)

**FORMULA** 

**4.8kg pack** (400gX12ea)

## **Advanced Ingredient**

Fresh salmon is not only rich in Omega 3 and Omega 6 which helps with skin and hair coat condition, but also rich in high quality protein as well as L-Carnitine which helps support and maintains cat's health.

Flaxseed is highly known as super food which contains lignin that activate as antioxidant and anticancer. Also contains Omega-3, unsaturated fatty acids and dietary fiber which benefit skin and hair coat condition and prevent constipation.