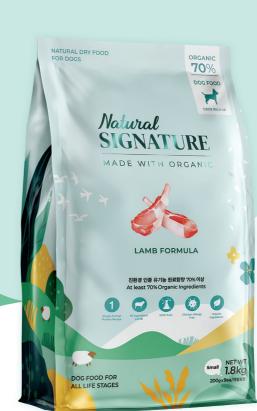

# LAMB **FORMULA**

1.8kg pack (200gX9ea)

**5.6kg pack** (400gX14ea)

# **Advanced Ingredient**

Fresh lamb is one of the low-calories, low-fat, and highprotein ingredient. And also help to provide high quality amino-acid and build strong healthy immune system.