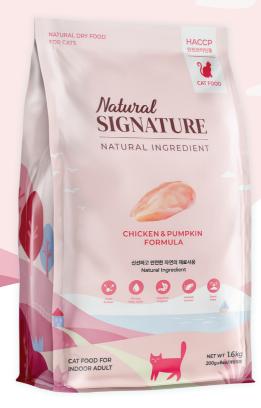

# **CHICKEN & PUMPKIN FORMULA**

1.6 kg pack (200gx8ea)

4.8kg pack (400gX12ea)

## **Advanced Ingredient**

Fresh chicken contains high quality source of protein which helps to improve muscle mass and support

Pumpkin contains fiber and Alpha-carotene that benefits daily basis health care.